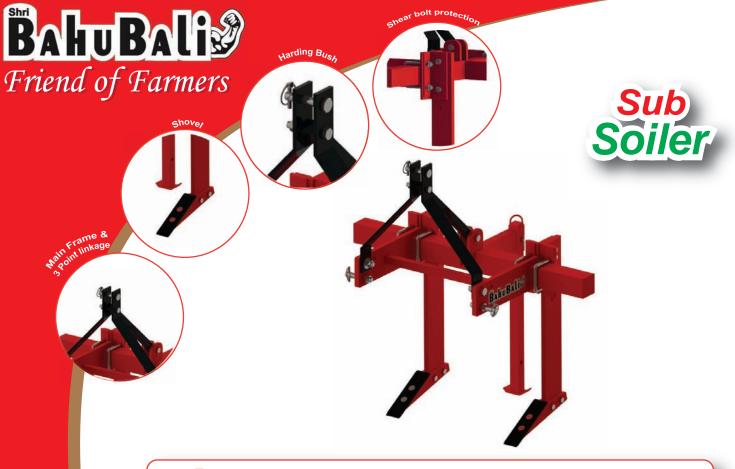

## Features

- Sub Soiler is primary tillage deep plough working up to 55 cm depth approx.
- To ensure development of crop root system of proper depth and environment.
- The subsoiler increase natural fertility of soil as deep tillage provides enough circulation of air , moisture and sunlight into soil.
- It is an inexpensive implement and it provided a simple and economical way to obtain boosting crop yield.
- Depth can be adjusted by leg hole & top links .
- Shear bolt protection available in all sub soiler
- Adjustable width of ploughing available for sub-soiler.

| Description                    | 1 Tyne Sub Soiler                                  | 2 Tyne Sub Soiler | 3 Tyne Sub Soiler |
|--------------------------------|----------------------------------------------------|-------------------|-------------------|
| Main Frame Size mm             | BOX Frame 100x100                                  |                   |                   |
| Type Mounting                  | Three Point Hitch Linkage (Cat II)"                |                   |                   |
| Overall length, mm             | 860                                                | 860               | 860               |
| Overall Width, mm              | 850                                                | 1340              | 1450              |
| Overall Height, mm             | 1470                                               | 1470              | 1470              |
| Weight,(Kg)                    | 165                                                | 225               | 300               |
| Recommended Tractor Power (HP) | 45 - 55                                            | 55 - 65           | 65 - 80           |
| Working Depth range (mm)       | 550 (Depends On soil moisture and field condition) |                   |                   |
| Tyne Size mm / Shovel Material | 150 x 25 / EN8                                     |                   |                   |